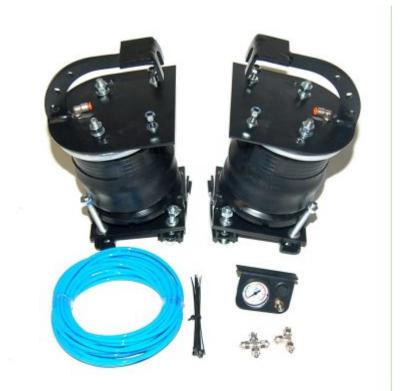

A set includes all necessary components allowing for easy installation, with no interference in a vehicle suspension. Air springs are screwed in the place of a rubber buffer (NO need of cutting, welding, making additional details).

Required pressure in a pneumatic set:

min. 1 atm.

max. 8 atm.

Pressure to be regulated depending on a vehicle load.

POSSIBILITY TO BUY SPARE PARTS FOR A SET (air springs, manometers, connecting pieces etc.).