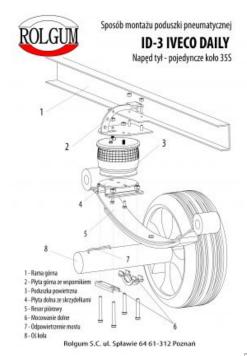

## Air springs suspension IVECO DAILY 35 S strengthening kit ID-3 KRD-1 box van

APPLICATION - pneumatic suspension IVECO DAILY 35 S , set ,
kit -

ONLY FOR BOX VAN / CHASIS CAB ! Not for van.

YEAR OF PRODUCTION: **II 2014 and newer**WHEEL: **single**DRIVE: **rear axle** 

A set includes all necessary components allowing for easy installation, with no interference in a vehicle suspension. Air springs are screwed in the place of a rubber buffer (NO need of cutting, welding, making additional details).